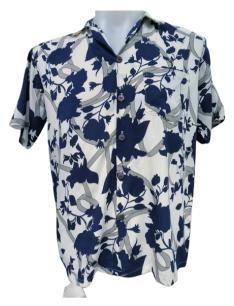

Pacific Shade - JS011
Ocean blue with white palm frond print.

Midnight Bloom - JS012

Bold navy floral silhouettes on cream give this shirt an artistic edge. A versatile statement piece.

Midnight Palm Breeze - JS013