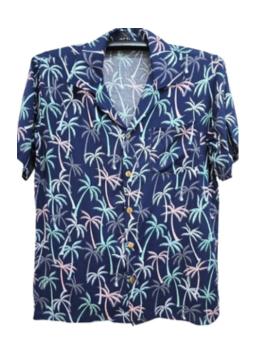

## Wander Freely. Dress Globally. Island Style.

Sunset Palms - JS001 Breezy tropical shirt with a bold palm print set against a deep navy.

Neon Dreams - JS003 Bold florals in hot pink, teal, and white, popping against jet black.