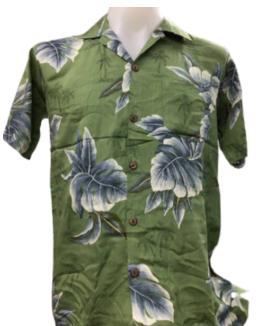

Pacific Shade - JS011
Ocean blue with white palm frond print.

Midnight Bloom - JS012

Bold navy floral silhouettes on cream give this shirt an artistic edge. A versatile statement piece.

Midnight Palm Breeze - JS013

All-over navy botanical print on a crisp ivory background. Isl

Island Bloom Breeze - JS014
Bold botanical prints in ocean
blue, sunset gold and palm
green set against a crisp white
backdrop.

Palm Canyon - JS015