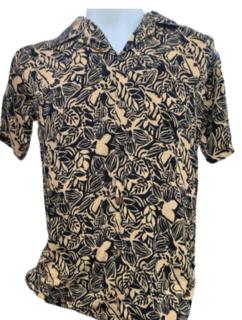

Palm Drift - JS033
A breezy blend of sky blue, chestnut, and green over a light tan base.

Midnight Tropic - JS031
Capturing the bold
contrast of black and
beige with its tropical
foilage and floral motif.