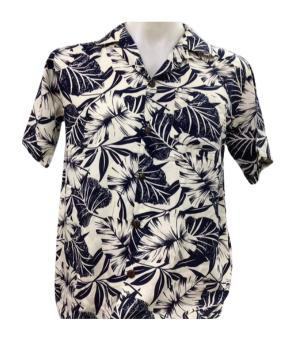

All-over navy botanical print on a crisp ivory background. Isl

Island Bloom Breeze - JS014
Bold botanical prints in ocean
blue, sunset gold and palm
green set against a crisp white
backdrop.

Palm Canyon - JS015