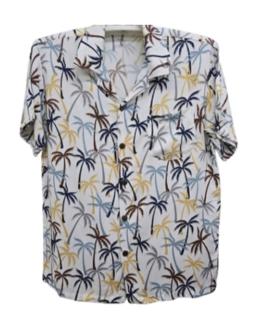

Sandy Palms - JS023
White with earth-toned palms, yellow and blue, a neutral palette.

Jungle Rythm - JS024
Lush green, terracotta, and teal leaf
prints dance across a crisp white
backdrop. Earthy and energetic.