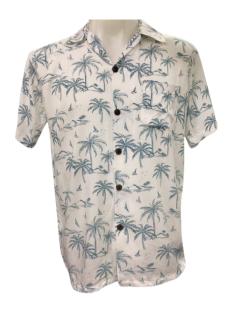

Tropical Tradewind - JS021
Classic tropical palm on white. Traditional tropical styling with soft pastels and realism.

Coastal Sketch - JS022
With fine-line palm trees
and sailboats on ivory, this
shirt is a hand-drawn
postcard from paradise.