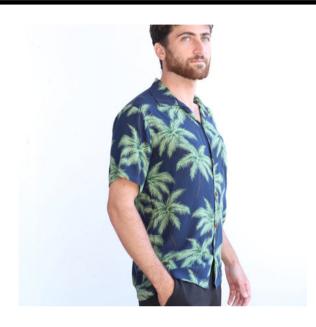

## Wander Freely. Dress Globally. Island Style.

Sunset Palms - JS001 Breezy tropical shirt with a bold palm print set against a deep navy.

Neon Dreams - JS003 Bold florals in hot pink, teal, and white, popping against jet black.