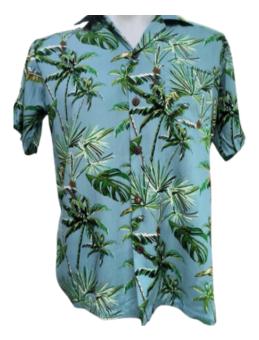

Neon Palms - JS004
A retro sunset vibe with soft pink, mint, and aqua on a deep navy background.

Ocean Grove - JS005 Cool blues and greens for a coastal escape look.

Island Aqua - JS006
Lush palms on a soft aqua
canvas, relaxed and
refreshing.