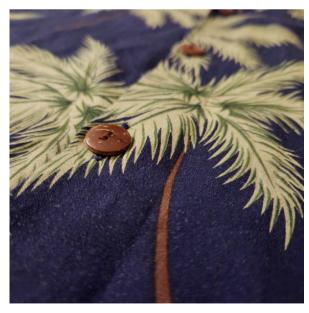

Pink Paradise - JS002 A bold tropical shirt splashed with sunset pink, ocean blue, and sun-kissed yellow.

Finished with Real Coconut Buttons & Chest Pockets Each shirt features a chest pocket and is accented with authentic coconut shell buttons—natural, sustainable, and uniquely textured for an island-inspired touch that sets your look apart.