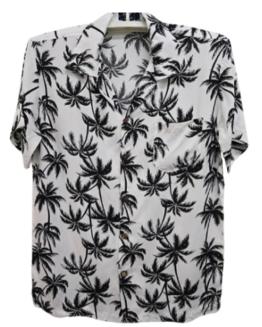

Monochrome Tropic - JS035

A crisp black-and-white take on the classic tropical shirt. Simple, modern, minimalist.

Monochrome Palms -JS036

White with black palm tree silhouette. Classic and clean with high-contrast island vibes.