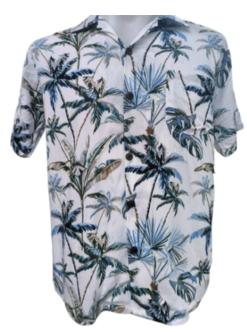

Jungle Drift - JS017 Cool-toned blue-gray tropical leaves over a lush green backdrop.

Island Moonrise - JS019

Muted greens and ocean blues meet striped moonlit orbs for vintage-feel design.

Coral Breeze - JS020
This white tropical shirt is scattered with navy palms and coral flowers.