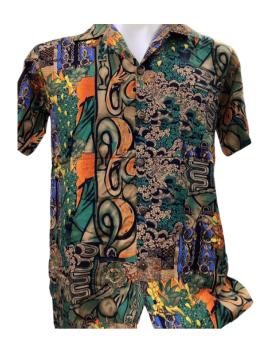

Island Mosaic - JS039
A multicolor patchwork
abstract, this is a bold
collage of artistic motifs and
vibrant jungle tones.

Lagoon Echo - JS040
White with green/blue circular pattern. Fun, modern dots in oceanic greens and blues.