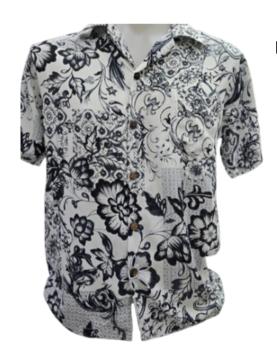

Monochrome Garden - JS038

Elegant and bold, with vintage florals in striking black and white.

**Muted Tropics- JS037** 

Ivory with black and green leaf patterns. Calm, neutral tones for a sophisticated beachside look.