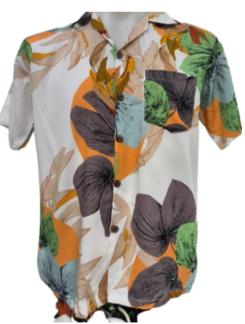

All-over navy botanical print on a crisp ivory background. Isl

Island Bloom Breeze - JS014
Bold botanical prints in ocean
blue, sunset gold and palm
green set against a crisp white
backdrop.

Palm Canyon - JS015