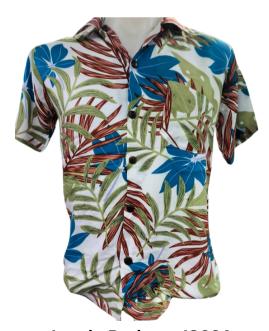

ch, beige, light blue and gray. A vintage-inspired design.



Midnight Hibiscus - JS016

Mint green with black floral. A playful pastel pop with inky black blooms.



Jungle Drift - JS017 Cool-toned blue-gray tropical leaves over a lush green backdrop.





Island Moonrise - JS019

Muted greens and ocean blues meet striped moonlit orbs for vintage-feel design.



Coral Breeze - JS020
This white tropical shirt is scattered with navy palms and coral flowers.



Tropical Tradewind - JS021
Classic tropical palm on white. Traditional tropical styling with soft pastels and realism.



Coastal Sketch - JS022
With fine-line palm trees
and sailboats on ivory, this
shirt is a hand-drawn
postcard from paradise.



Sandy Palms - JS023
White with earth-toned palms, yellow and blue, a neutral palette.



Jungle Rythm - JS024
Lush green, terracotta, and teal leaf
prints dance across a crisp white
backdrop. Earthy and energetic.



Island Horizon - JS025
White with green/blue palms and moons.
Sunset moons and sweeping palms set a dreamy tropical tone.



Electric Jungle - JS026

Neon green leaf print. Vivid green layered leaves for a loud, tropical statement.



Amazon Pulse - JS028
Bright green leaves on deep blue. A deep jungle backdrop with high-energy green foilage.



Leaf Storm - JS027
Green with layered tropical leaves over a beige background. Jungle energy meets modern contrast.



Island Heatwave - JS029
Vibrant green foliage, streaks of sunlit yellow and fiery red accents bring the tropics to life.



Desert Blossom - JS030

Beige with white floral pattern. Understated and sandy