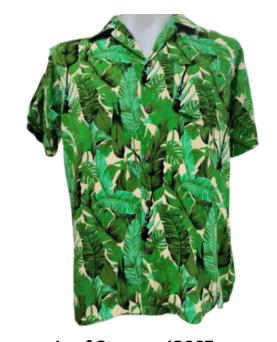

dewind - JS021
Classic tropical palm on white. Traditional tropical styling with soft pastels and realism.



Coastal Sketch - JS022
With fine-line palm trees
and sailboats on ivory, this
shirt is a hand-drawn
postcard from paradise.



Sandy Palms - JS023
White with earth-toned palms, yellow and blue, a neutral palette.



Jungle Rythm - JS024
Lush green, terracotta, and teal leaf
prints dance across a crisp white
backdrop. Earthy and energetic.



Island Horizon - JS025
White with green/blue palms and moons.
Sunset moons and sweeping palms set a dreamy tropical tone.



Electric Jungle - JS026

Neon green leaf print. Vivid green layered leaves for a loud, tropical statement.



Amazon Pulse - JS028
Bright green leaves on deep blue. A deep jungle backdrop with high-energy green foilage.



Leaf Storm - JS027
Green with layered tropical leaves over a beige background. Jungle energy meets modern contrast.



Island Heatwave - JS029
Vibrant green foliage, streaks of sunlit yellow and fiery red accents bring the tropics to life.



Desert Blossom - JS030

Beige with white floral pattern. Understated and sandy with a subtle island floral glow.



Palm Drift - JS033
A breezy blend of sky blue, chestnut, and green over a light tan base.



Midnight Tropic - JS031
Capturing the bold
contrast of black and
beige with its tropical
foilage and floral motif.



Golden Roots - JS032

Brown with white and mustard flowers. Retro and grounded, with earthy warmth and floral charm.



Coconut Coast- JS034
Off-white with oversized earthly florals. Retroinspired in soft greens, oranges, and br