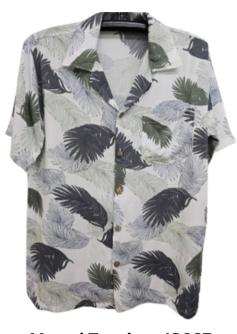

Jungle Drift - JS017 Cool-toned blue-gray tropical leaves over a lush green backdrop.

Island Moonrise - JS019

Muted greens and ocean blues meet striped moonlit orbs for vintage-feel design.

Coral Breeze - JS020
This white tropical shirt is scattered with navy palms and coral flowers.