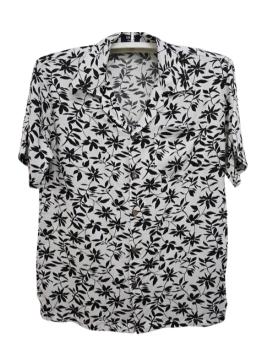

Monochrome Tropic - JS035

A crisp black-and-white take on the classic tropical shirt. Simple, modern, minimalist.

Monochrome Palms -JS036

White with black palm tree silhouette. Classic and clean with high-contrast island vibes.