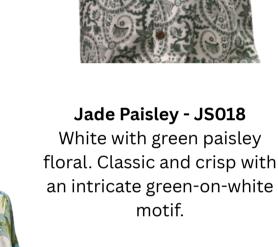

.
A night-sky base with light, breezy tropical foilage.



Pacific Shade - JS011
Ocean blue with white palm frond print.



Midnight Bloom - JS012

Bold navy floral silhouettes on cream give this shirt an artistic edge. A versatile statement piece.



Midnight Palm Breeze - JS013

All-over navy botanical print on a crisp ivory background. Isl



Island Bloom Breeze - JS014
Bold botanical prints in ocean
blue, sunset gold and palm
green set against a crisp white
backdrop.



Palm Canyon - JS015

Navy with oversized leaves in soft hues of peach, beige, light blue and gray. A vintage-inspired design.



Midnight Hibiscus - JS016

Mint green with black floral. A playful pastel pop with inky black blooms.



Jungle Drift - JS017 Cool-toned blue-gray tropical leaves over a lush green backdrop.





Island Moonrise - JS019

Muted greens and ocean blues meet striped moonlit orbs for vintage-feel design.



Coral Breeze - JS020
This white tropical shirt is scattered with navy palms and coral flowers.



Tropical Tradewind - JS021
Classic tropical palm on white. Traditional tropical styling with soft pastels and realism.



Coastal Sketch - JS022
With fine-line palm trees
and sailboats on ivory, this
shirt is a hand-drawn
postcard from paradise.



Sandy Palms - JS023
White with earth-toned palms, yellow and blue, a neutral palette.



Jungle Rythm - JS024
Lush green, terracotta, and teal leaf
prints dance across a crisp white
backdrop. Earthy and energetic.



Island Horizon - JS025
White with green/blue palms and moons.
Sunset moons and sweeping palms set a dreamy tropical tone.