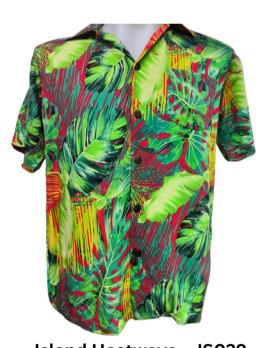

Island Heatwave - JS029
Vibrant green foliage, streaks of sunlit yellow and fiery red accents bring the tropics to life.

Desert Blossom - JS030

Beige with white floral pattern. Understated and sandy with a subtle island floral glow.