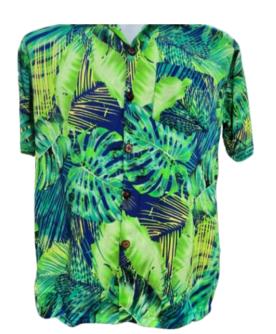

Island Horizon - JS025
White with green/blue palms and moons.
Sunset moons and sweeping palms set a dreamy tropical tone.

Electric Jungle - JS026

Neon green leaf print. Vivid green layered leaves for a loud, tropical statement.