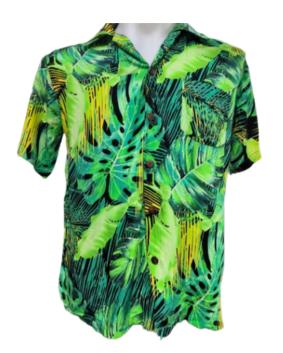

Island Horizon - JS025
White with green/blue palms and moons.
Sunset moons and sweeping palms set a dreamy tropical tone.

Electric Jungle - JS026

Neon green leaf print. Vivid green layered leaves for a loud, tropical statement.