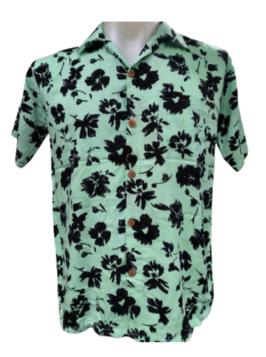

Navy with oversized leaves in soft hues of peach, beige, light blue and gray. A vintage-inspired design.

Midnight Hibiscus - JS016

Mint green with black floral. A playful pastel pop with inky black blooms.