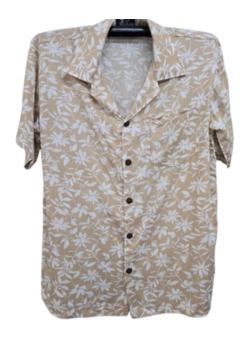

Palms - JS023
White with earth-toned palms, yellow and blue, a neutral palette.



Jungle Rythm - JS024
Lush green, terracotta, and teal leaf
prints dance across a crisp white
backdrop. Earthy and energetic.



Island Horizon - JS025
White with green/blue palms and moons.
Sunset moons and sweeping palms set a dreamy tropical tone.



Electric Jungle - JS026

Neon green leaf print. Vivid green layered leaves for a loud, tropical statement.



Amazon Pulse - JS028
Bright green leaves on deep blue. A deep jungle backdrop with high-energy green foilage.



Leaf Storm - JS027
Green with layered tropical leaves over a beige background. Jungle energy meets modern contrast.



Island Heatwave - JS029
Vibrant green foliage, streaks of sunlit yellow and fiery red accents bring the tropics to life.



Desert Blossom - JS030

Beige with white floral pattern. Understated and sandy with a subtle island floral glow.



Palm Drift - JS033
A breezy blend of sky blue, chestnut, and green over a light tan base.



Midnight Tropic - JS031
Capturing the bold
contrast of black and
beige with its tropical
foilage and floral motif.



Golden Roots - JS032

Brown with white and mustard flowers. Retro and grounded, with earthy warmth and floral charm.



Coconut Coast- JS034
Off-white with oversized earthly florals. Retroinspired in soft greens, oranges, and browns earthy and stylish.



Monochrome Tropic - JS035

A crisp black-and-white take on the classic tropical shirt. Simple, modern, minimalist.



Monochrome Palms -JS036

White with black palm tree silhouette. Classic and clean with high-contr