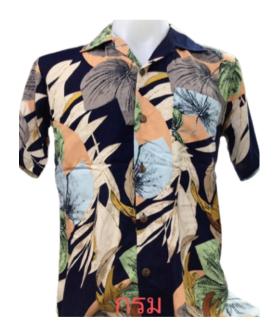

ezy
botanicals.



Tide Lines - JS008

Navy blue with clean white palm and sailboat illustrations, this design channels island calm and sunset sails.



Blue Breeze - JS009
White with blue, leafy vines.
Light, airy, and cool, like a
seabreeze on summer morning.



Twilight Fronds - JS010

Blue/black with white leafy print.
A night-sky base with light, breezy tropical foilage.



Pacific Shade - JS011
Ocean blue with white palm frond print.



Midnight Bloom - JS012

Bold navy floral silhouettes on cream give this shirt an artistic edge. A versatile statement piece.



Midnight Palm Breeze - JS013

All-over navy botanical print on a crisp ivory background. Isl



Island Bloom Breeze - JS014
Bold botanical prints in ocean
blue, sunset gold and palm
green set against a crisp white
backdrop.



Palm Canyon - JS015

Navy with oversized leaves in soft hues of peach, beige, light blue and gray. A vintage-inspired design.



Midnight Hibiscus - JS016

Mint green with black floral. A playful pastel pop with inky black blooms.



Jungle Drift - JS017 Cool-toned blue-gray tropical leaves over a lush green backdrop.





Island Moonrise - JS019

Muted greens and ocean blues meet striped moonlit orbs for vintage-feel design.



Coral Breeze - JS020
This white tropical shirt is scattered with navy palms and coral flowers.



Tropical Tradewind - JS021
Classic tropical palm on white. Traditional tropical styling with soft pastels and realism.



Coastal Sketch - JS022
With fine-line palm trees
and sailboats on ivory, this
shirt is a hand-drawn
postcard from paradise.



Sandy Palms - JS02