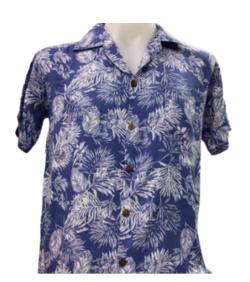

Pacific Shade - JS011
Ocean blue with white palm frond print.

Midnight Bloom - JS012

Bold navy floral silhouettes on cream give this shirt an artistic edge. A versatile statement piece.

Midnight Palm Breeze - JS013