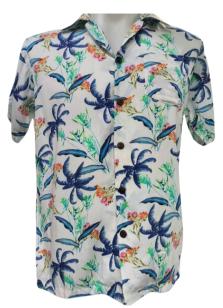

Jungle Drift - JS017 Cool-toned blue-gray tropical leaves over a lush green backdrop.

Island Moonrise - JS019

Muted greens and ocean blues meet striped moonlit orbs for vintage-feel design.

Coral Breeze - JS020
This white tropical shirt is scattered with navy palms and coral flowers.