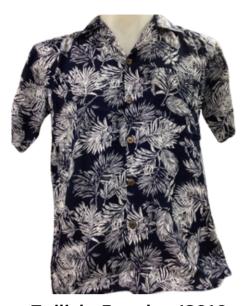

Pacific Shade - JS011
Ocean blue with white palm frond print.

Midnight Bloom - JS012

Bold navy floral silhouettes on cream give this shirt an artistic edge. A versatile statement piece.

Midnight Palm Breeze - JS013

All-over navy botanical print on a crisp ivory background. Isl

Island Bloom Breeze - JS014
Bold botanical prints in ocean
blue, sunset gold and palm
green set against a crisp white
backdrop.

Palm Canyon - JS015