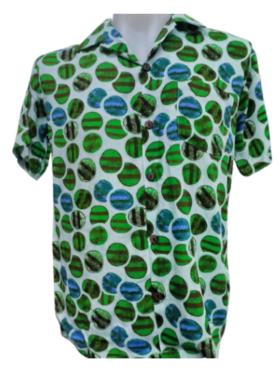

Island Mosaic - JS039
A multicolor patchwork
abstract, this is a bold
collage of artistic motifs and
vibrant jungle tones.

Lagoon Echo - JS040
White with green/blue circular pattern. Fun, modern dots in oceanic greens and blues.