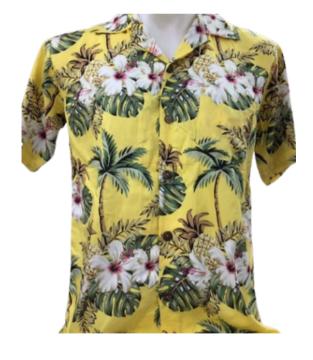

Sunburst Tropic - JS041 Bold florals, leaves, palm trees, and pineapples on golden yellow.