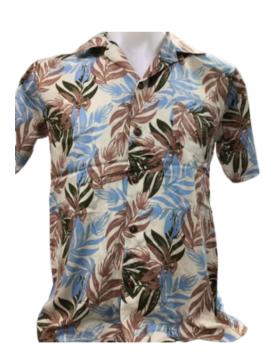

terracotta, and teal leaf
prints dance across a crisp white
backdrop. Earthy and energetic.



Island Horizon - JS025
White with green/blue palms and moons.
Sunset moons and sweeping palms set a dreamy tropical tone.



Electric Jungle - JS026

Neon green leaf print. Vivid green layered leaves for a loud, tropical statement.



Amazon Pulse - JS028
Bright green leaves on deep blue. A deep jungle backdrop with high-energy green foilage.



Leaf Storm - JS027
Green with layered tropical leaves over a beige background. Jungle energy meets modern contrast.



Island Heatwave - JS029
Vibrant green foliage, streaks of sunlit yellow and fiery red accents bring the tropics to life.



Desert Blossom - JS030

Beige with white floral pattern. Understated and sandy with a subtle island floral glow.



Palm Drift - JS033
A breezy blend of sky blue, chestnut, and green over a light tan base.



Midnight Tropic - JS031
Capturing the bold
contrast of black and
beige with its tropical
foilage and floral motif.



Golden Roots - JS032

Brown with white and mustard flowers. Retro and grounded, with earthy warmth and floral charm.



Coconut Coast- JS034
Off-white with oversized earthly florals. Retroinspired in soft greens, oranges, and browns earthy and stylish.



Monochrome Tropic - JS035

A crisp black-and-white take on the classic tropical shirt. Simple, modern, minimalist.



Monochrome Palms -JS036

White with black palm tree silhouette. Classic and clean with high-contrast island vibes.



Monochrome Garden - JS038

Elegant and bold, with vintage florals in striking black and white.