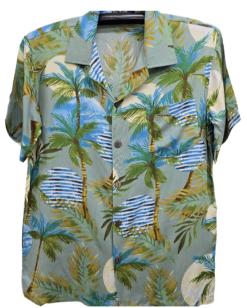

A night-sky base with light, breezy tropical foilage.



Pacific Shade - JS011
Ocean blue with white palm frond print.



Midnight Bloom - JS012

Bold navy floral silhouettes on cream give this shirt an artistic edge. A versatile statement piece.



Midnight Palm Breeze - JS013

All-over navy botanical print on a crisp ivory background. Isl



Island Bloom Breeze - JS014
Bold botanical prints in ocean
blue, sunset gold and palm
green set against a crisp white
backdrop.



Palm Canyon - JS015

Navy with oversized leaves in soft hues of peach, beige, light blue and gray. A vintage-inspired design.



Midnight Hibiscus - JS016

Mint green with black floral. A playful pastel pop with inky black blooms.



Jungle Drift - JS017 Cool-toned blue-gray tropical leaves over a lush green backdrop.





Island Moonrise - JS019

Muted greens and ocean blues meet striped moonlit orbs for vintage-feel design.



Coral Breeze - JS020
This white tropical shirt is scattered with navy palms and coral flowers.



Tropical Tradewind - JS021
Classic tropical palm on white. Traditional tropical styling with soft pastels and realism.



Coastal Sketch - JS022
With fine-line palm trees
and sailboats on ivory, this
shirt is a hand-drawn
postcard from paradise.



Sandy Palms - JS023
White with earth-toned palms, yellow and blue, a neutral palette.



Jungle Rythm - JS024
Lush green, terracotta, and teal leaf
prints dance across a crisp white
backdrop. Earthy and energetic.



Island Horizon - JS025
White with green/blue palms and moons.
Sunset moons and sweeping palms set a dreamy tropical tone.



E