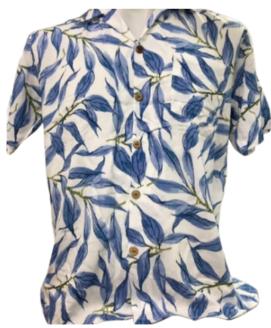

Blue Breeze - JS009
White with blue, leafy vines.
Light, airy, and cool, like a
seabreeze on summer morning.

Twilight Fronds - JS010

Blue/black with white leafy print.
A night-sky base with light, breezy tropical foilage.