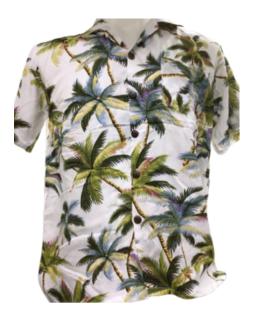

Tropical Tradewind - JS021
Classic tropical palm on white. Traditional tropical styling with soft pastels and realism.

Coastal Sketch - JS022
With fine-line palm trees
and sailboats on ivory, this
shirt is a hand-drawn
postcard from paradise.