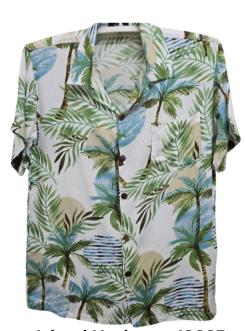

pastel pop with inky black blooms.



Jungle Drift - JS017 Cool-toned blue-gray tropical leaves over a lush green backdrop.





Island Moonrise - JS019

Muted greens and ocean blues meet striped moonlit orbs for vintage-feel design.



Coral Breeze - JS020
This white tropical shirt is scattered with navy palms and coral flowers.



Tropical Tradewind - JS021
Classic tropical palm on white. Traditional tropical styling with soft pastels and realism.



Coastal Sketch - JS022
With fine-line palm trees
and sailboats on ivory, this
shirt is a hand-drawn
postcard from paradise.



Sandy Palms - JS023
White with earth-toned palms, yellow and blue, a neutral palette.



Jungle Rythm - JS024
Lush green, terracotta, and teal leaf
prints dance across a crisp white
backdrop. Earthy and energetic.



Island Horizon - JS025
White with green/blue palms and moons.
Sunset moons and sweeping palms set a dreamy tropical tone.



Electric Jungle - JS026

Neon green leaf print. Vivid green layered leaves for a loud, tropical statement.



Amazon Pulse - JS028
Bright green leaves on deep blue. A deep jungle backdrop with high-energy green foilage.



Leaf Storm - JS027
Green with layered tropical leaves over a beige background. Jungle energy meets modern contrast.



Island Heatwave - JS029
Vibrant green foliage, streaks of sunlit yellow and fiery red accents bring the tropics to life.



Desert Blossom - JS030

Beige with white floral pattern. Understated and sandy with a subtle island floral glow.



Palm Drift - JS033
A breezy blend of sky blue, chestnut, and green over a light tan base.