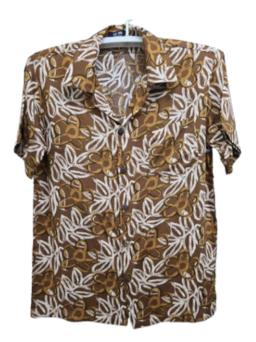

Golden Roots - JS032

Brown with white and mustard flowers. Retro and grounded, with earthy warmth and floral charm.

Coconut Coast- JS034
Off-white with oversized earthly florals. Retroinspired in soft greens, oranges, and browns earthy and stylish.