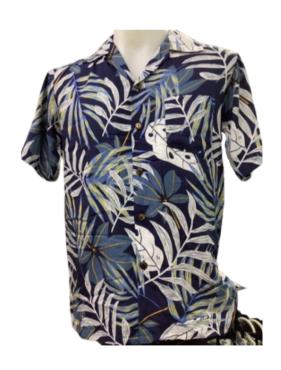

Pacific Shade - JS011
Ocean blue with white palm frond print.

Midnight Bloom - JS012

Bold navy floral silhouettes on cream give this shirt an artistic edge. A versatile statement piece.

Midnight Palm Breeze - JS013

All-over navy botanical print on a crisp ivory background. Isl

Island Bloom Breeze - JS014
Bold botanical prints in ocean
blue, sunset gold and palm
green set against a crisp white
backdrop.

Palm Canyon - JS015