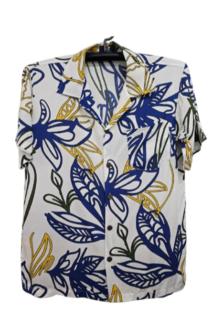

All-over navy botanical print on a crisp ivory background. Isl

Island Bloom Breeze - JS014
Bold botanical prints in ocean
blue, sunset gold and palm
green set against a crisp white
backdrop.

Palm Canyon - JS015