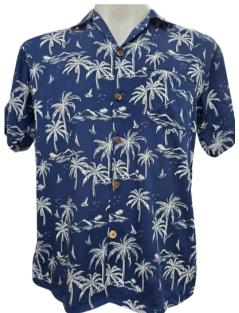

## Wander Freely. Dress Globally. Island Style.

Sunset Palms - JS001 Breezy tropical shirt with a bold palm print set against a deep navy.

Neon Dreams - JS003 Bold florals in hot pink, teal, and white, popping against jet black.